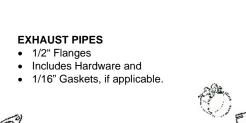

#### H-PIPE ASSEMBLY

- 2.5" Crossover
- (2) S/S Band Clamps
- (3) 3/8" Heavy-Duty U-bolt Clamps