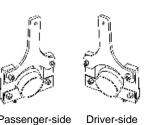

## **MUFFLER BODY BRACKETS**

Included with system.

- Includes Hardware
- Part # E2530BB-2