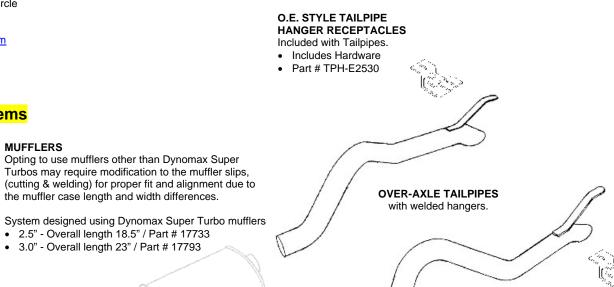

2.5" system – part # E25GVMN-TD

• 3.0" system - part # E30GVMN-TD

1970-1974 "E"-body Turndown Exhaust Systems

Tube Technologies Inc. 1555 Consumer Circle Corona, CA 92880 (951) 371-4878 www.ttiexhaust.com

MUFFLERS



## **H-PIPE DESIGNED TO CLEAR GEAR VENDORS OVERDRIVE**

- 2.5" Crossover
- (2) S/S Band Clamps
- (3) 3/8" Heavy-Duty U-bolt Clamps

## **EXHAUST PIPES** • 1/2" Flanges

- Includes Hardware and
- 1/16" Gaskets, if applicable.



## MUFFLER BODY BRACKETS

If your application is not equipped with Muffler Body Brackets, a set will be required.

Sold separately - Part # E2530BB-2





- 2.5" Part # MH-E25HA
- 3.0" Part # MH-E30HA

Passenger-side

- Driver-side