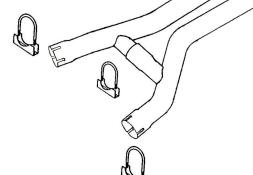

Tube Technologies Inc. 1555 Consumer Circle Corona, CA 92880 (951) 371-4878 www.ttiexhaust.com

## O.E. STYLE TAILPIPE HANGER RECEPTACLES

Included with Tailpipes.





### 1970-1974 E-body Turndown Exhaust System

• 2.5+system . part # E25HWM-TD

• 3.0+system . part # E30HWM-TD

# **DYNOMAX SUPER TURBO MUFFLERS**Comes standard with TTI systems.

• 2.5+- Overall length 18.5+/ Part # 17733

• 3.0+- Overall length 23+/ Part # 17793

#### H-PIPE ASSEMBLY

- 2.5+Crossover
- (2) S/S Band Clamps
- (3) 3/8+Heavy-Duty U-bolt Clamps



If your application is not equipped with Muffler Body Brackets, a set will be required.

• Sold separately - Part # E2530BB-2



Passenger-side

Driver-side

#### **MUFFLER HANGERS**

Included with system.

- 2.5+Part # MH-E25HA
- 3.0+Part # MH-E30HA