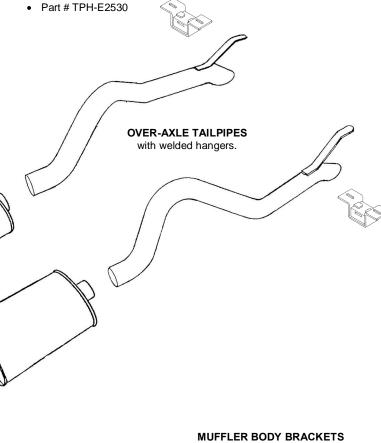

#### H-PIPE ASSEMBLY

- 2.5+Crossover
- (2) S/S Band Clamps
- (3) 3/8+Heavy-Duty U-bolt Clamps

If your application is not equipped with Muffler Body Brackets, a set will be required.

• Sold separately - Part # E2530BB-2