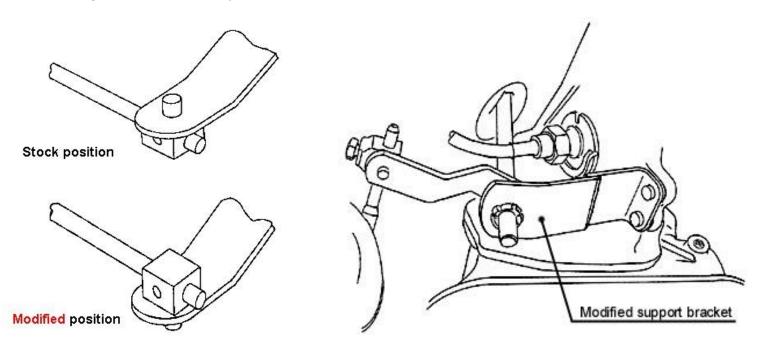

## TORQUE SHAFT LEVER REPOSITIONING Auto Trans with Floor Shift

Automatic Transmission with Floor Shifter will require repositioning of the adjustable swivel and lower rod attached to the torque shaft lever. Move them to the upper side of the torque shaft lever to clear the header collector. Some models will require additional modification for clearance of the shifting lever. (See diagram)

The support bracket is cut through and overlapped approximately  $\frac{1}{4}$ " and re-welded, making it shorter and moving the shift lever away from the collector.