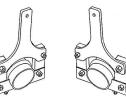

# **MUFFLER BODY BRACKETS** Included with system.

- Includes Hardware
- Part # E2530BB-2

Driver-side