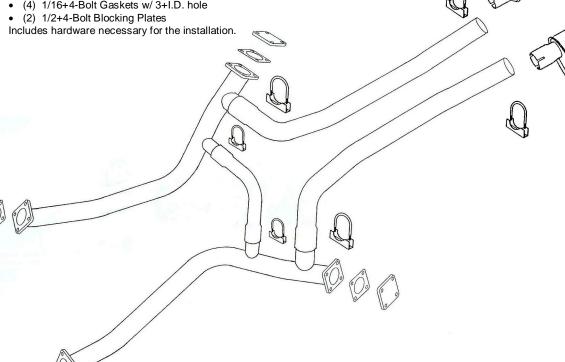

## MAX WEDGE MID-PIPE ASSEMBLY

- Head pipes from the factory manifolds
- Max Wedge style H-pipe w/ a 2+Crossover pipe
- 1/2+4-Bolt Flanges
- (2) 2+3/8+Heavy-Duty U-bolt Clamps
- (4) 3+3/8+Heavy-Duty U-bolt Clamps
- (4) 1/16+4-Bolt Gaskets w/ 3+I.D. hole