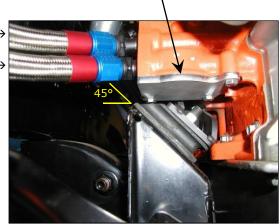

Oil return from filter  $\rightarrow$ 

(Passenger-side)

Remote filter mounted for illustration purposes only. Mount your filter to suit your application.

<sup>2</sup>Remote Mount Oil Filter Kit available through Milodon - Part #21560 (Not available through TTi)