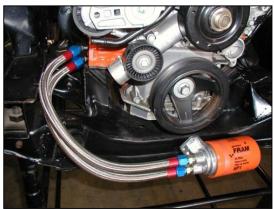

Oil return from filter  $\rightarrow$ 

(Passenger-side)

Remote filter mounted for illustration purposes only. Mount your filter to suit your application.

<sup>2</sup>Remote Mount Oil Filter Kit available through Milodon - Part #21560 (Not available through TTi)