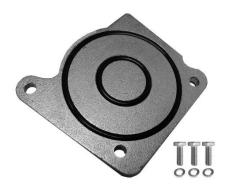

Without a filter assembly, the oil flow to the engine will be blocked and will result in engine failure.

<sup>1</sup>TTi Filter Blocking Plate - Part #FBP5761

4130 steel blocking plate with machined O-ring grovesViton O-rings installed into the O-ring groves(3) 6mm X 1.0 pitch X 16mm long bolts and lock washers