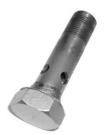

## 90° Oil Filter Adapter Bolt

Oil filter adapters are supplied with either a 3/4" or a 1-3/16" hex head mounting bolt. If your adapter came with the 1-3/16" bolt, modification will be required by machining bolt head to .175 thickness.

3/4" hex head bolt No modification required.

1-3/16" hex head bolt (!) Machining required.

1-3/16" hex head bolt machined to .175 thickness.