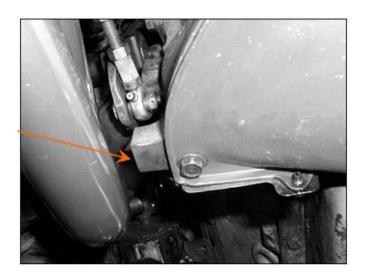

## **Standard Trans applications**

The drivers-side casting ear will require trimming by 3/8" for header tube clearance.