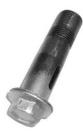

## 90° Oil Filter Adapter Bolt

Oil filter adapters are supplied with either a 3/4" or a 1-3/16" hex head mounting bolt. If your adapter came with the 1-3/16" bolt, modification will be required by machining bolt head to .175 thickness.

3/4" hex head bolt No modification required.

1-3/16" hex head bolt (!) Machining required.

1-3/16" hex head bolt machined to .175 thickness.