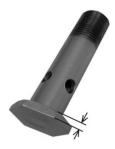

## 90° Oil Filter Adapter Bolt

Oil filter adapters are supplied with either a 3/4" or a 1-3/16" hex head mounting bolt. If your adapter came with the 1-3/16" bolt, modification will be required by machining bolt head to .175 thickness.

3/4" hex head bolt No modification required.

1-3/16" hex head bolt (!) Machining required.

1-3/16" hex head bolt machined to .175 thickness.